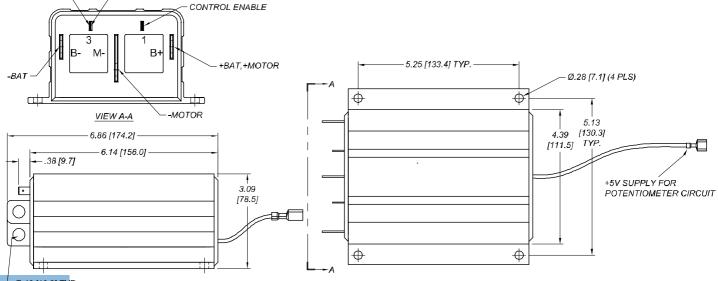

## Applications :

- Material handling lifts
- Scissor lifts
- Lift trucks
- Mobile booms
- Appropriate pump motor applications

└Ø.40 [10.2] TYP. (POWER CONNECTIONS)

SPEED INPUT